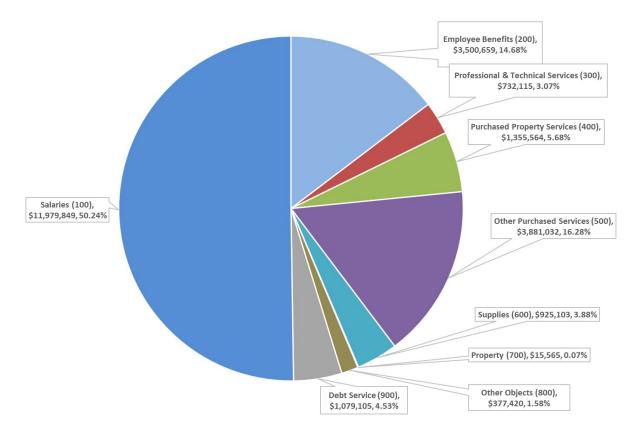

# 2024-2025 Analysis of Requested Budget by Object Total Gross Budget Request: \$23,846,412