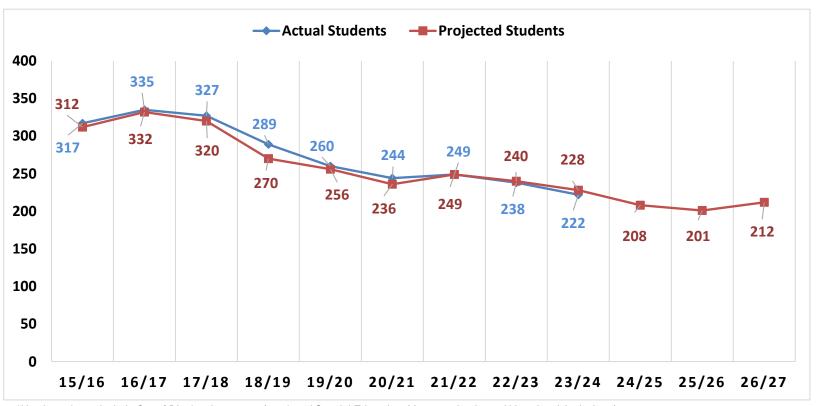

| 114                   | 183                   | 206                   | 503          |
|                       | 171                   | 265                   | 289                   | 725          |
| School Year 2024-2025 | 23.59% (171 Students) | 36.55% (265 Students) | 39.86% (289 Students) | 725          |
| School Year 2023-2024 | 22.71% (171 Students) | 36.92% (278 Students) | 40.37% (304 Students) | 753          |
| Change                | 0.88%                 | -0.37%                | -0.51%                |              |



### 2024-2025 School Year Budget Request

### **John Winthrop Middle School Enrollment History**

### John Winthrop Middle School

Enrollment and Projections (Grades 7-8) 2015/16 through 2026/27 (enrollment based upon SDE October 1 census PSIS report)



<sup>\*</sup>Numbers do not include Out of District placements (outplaced Special Education, Magnet schools, and Vocational Agriculture)



### 2024-2025 School Year Budget Request

### **Valley Regional High School Enrollment History**

### Valley Regional High School

Enrollment and Projections (Grades 9-12) 2015/16 through 2026/27 (enrollment based upon SDE October 1 census PSIS report)



<sup>\*\*</sup>Numbers do not include Out of District placements (outplaced Special Education, Magnet schools, and Vocational Agriculture)



## Regional School District 4 Chester - Deep River - Essex - Region 4

### 2024-2025 School Year Budget Request

### Regional School District 4 (7-12) Enrollment History

#### Regional School District 4

Enrollment and Projections (Grades 7-12) 2015/16 through