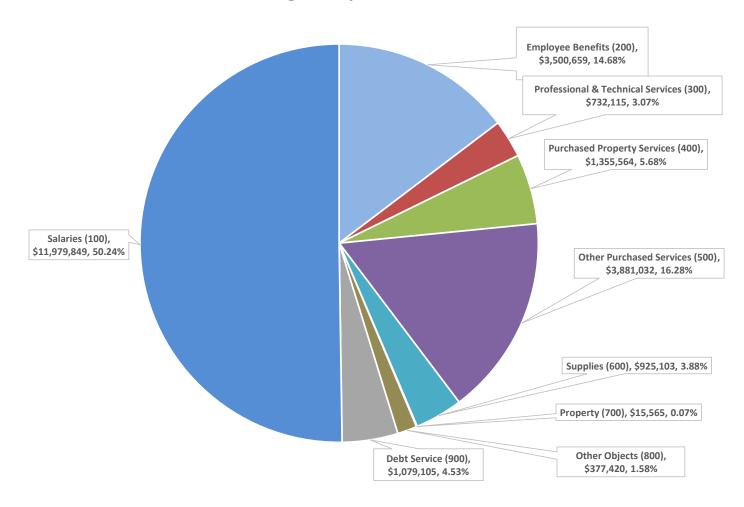

# 2024-2025 Analysis of Requested Budget by Object Total Gross Budget Request: \$23,846,412