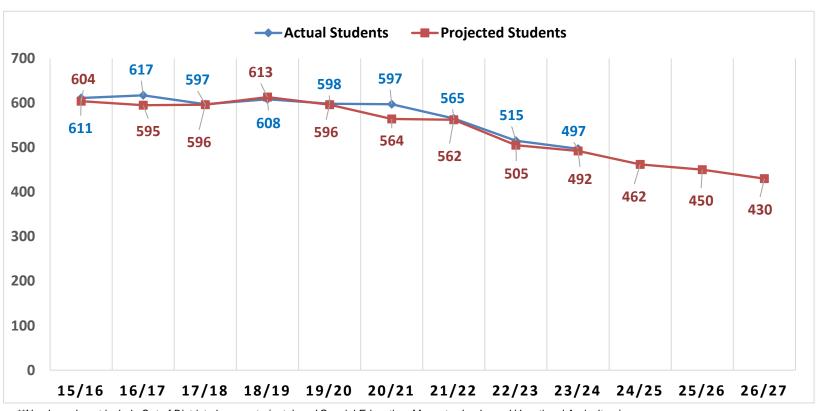

7% (304 Students) | 753          |
| Change                | 0.88%                 | -0.37%                | -0.51%                |              |



### 2024-2025 School Year Budget Request

### **John Winthrop Middle School Enrollment History**

### John Winthrop Middle School

Enrollment and Projections (Grades 7-8) 2015/16 through 2026/27 (enrollment based upon SDE October 1 census PSIS report)



<sup>\*</sup>Numbers do not include Out of District placements (outplaced Special Education, Magnet schools, and Vocational Agriculture)



### 2024-2025 School Year Budget Request

### **Valley Regional High School Enrollment History**

### Valley Regional High School

Enrollment and Projections (Grades 9-12) 2015/16 through 2026/27 (enrollment based upon SDE October 1 census PSIS report)



<sup>\*\*</sup>Numbers do not include Out of District placements (outplaced Special Education, Magnet schools, and Vocational Agriculture)



## Regional School District 4 Chester - Deep River - Essex - Region 4

### 2024-2025 School Year Budget Request

### Regional School District 4 (7-12) Enrollment History

#### Regional School District 4

Enrollment and Projections (Grades 7-12) 2015/16 through 2026/27 (enrollment based upon SDE October 1 census PSIS report)



\*Numbers do not include Out of District placements (outplaced Special Education, Magnet schools, and Vocational Agriculture)

<sup>\*\*</sup>Pete Prowda projections used for years 14/15 through 18/19

<sup>\*\*\*</sup>Principal's projection used for 19/20 and 20/21

<sup>\*\*\*\*</sup> NESDEC study used for projections for 2