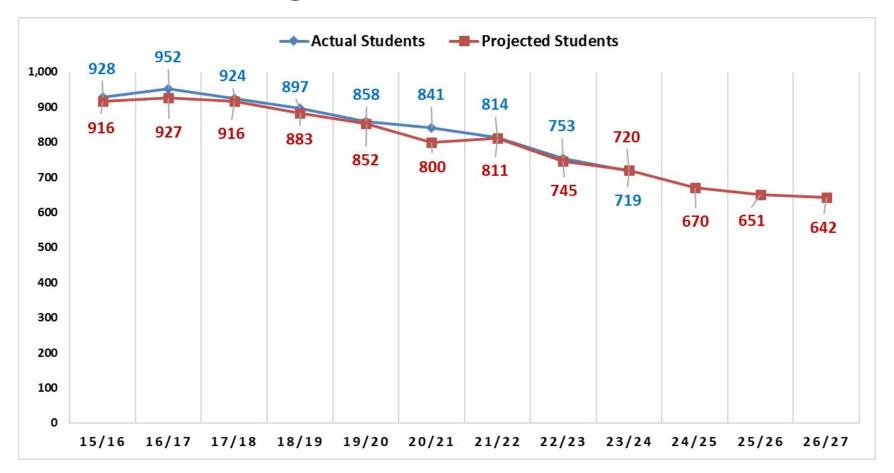

o-Based Budgeting
- Contractual Obligations
  - Labor Agreements & Health Insurance
  - Service Contracts Transportation
- Ongoing Recovery Needs Post-COVID 19 and Maintaining Grant-Funded Positions
  - Student Academic Intervention
  - Student Social Emotional Health Needs
- Economic Factors
  - Utility Costs
  - Consumable Materials, Supply Costs
- Unknown JWMS Facility Restoration & Reopening Costs

Proposed Region 4 FY 2024-2025 Budget - Workshop #1 (Net)

\$23,246,519 6.42%\$1,401,945

# Proposed Region 4 FY 2024-2025 Budget - Workshop #1 (Gross)

# 2024-2025 Analysis of Requested Budget by Object Total Gross Budget Request: \$23,846,412



# Enrollment Trends - John Winthrop Middle School



# Enrollment Trends - Valley Regional High School



# Enrollment Trends - Region 4 Schools



# Summary of Total Region 4 Educational Expenditures

|                                          | 2023-2024<br>Approved | 2024-2025 Proposed | % Increase<br>(From PY Total) | \$ Increase |
|------------------------------------------|-----------------------|--------------------|-------------------------------|-------------|
| John Winthrop<br>Middle School           | \$6,219,282           | \$6,894,797        | 10.86%                        | \$675,515   |
| Valley Regional<br>High School           | \$13,199,922          | \$13,678,835       | 3.63%                         | \$478,913   |
| Region 4 Portion of Supervision District | \$2,425,370           | \$2,672,887        | 10.21%                        | \$247,517   |
| Total Expenditures<br>Region 4           | \$21,844,574