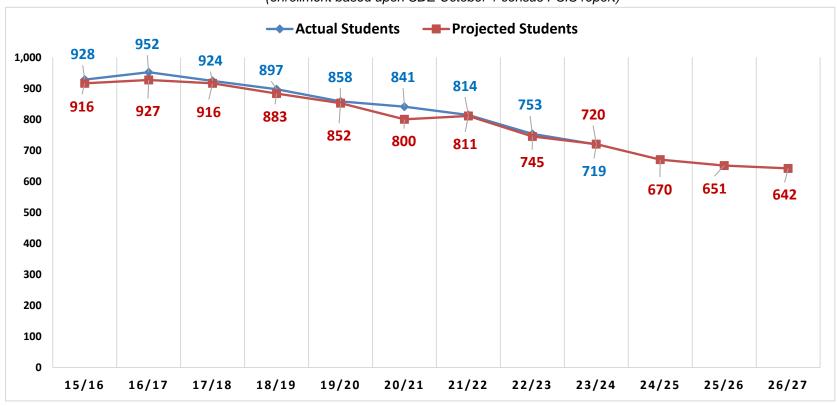

utplaced Special Education, Magnet schools, and Vocational Agriculture)



### 2024-2025 School Year Budget Request

### **Valley Regional High School Enrollment History**

### Valley Regional High School

Enrollment and Projections (Grades 9-12) 2015/16 through 2026/27 (enrollment based upon SDE October 1 census PSIS report)



<sup>\*\*</sup>Numbers do not include Out of District placements (outplaced Special Education, Magnet schools, and Vocational Agriculture)



## Regional School District 4 Chester - Deep River - Essex - Region 4

### 2024-2025 School Year Budget Request

### Regional School District 4 (7-12) Enrollment History

#### Regional School District 4

Enrollment and Projections (Grades 7-12) 2015/16 through 2026/27 (enrollment based upon SDE October 1 census PSIS report)



\*Numbers do not include Out of District placements (outplaced Special Education, Magnet schools, and Vocational Agriculture)

<sup>\*\*</sup>Pete Prowda projections used for years 14/15 through 18/19

<sup>\*\*\*</sup>Principal's projection used for 19/20 and 20/21

<sup>\*\*\*\*</sup> NESDEC study used for projections for 21/22-26/27



|                                         | 2020-2021<br>Approved | 2020-2021<br>Actual | 2021-2022<br>Approved | 2021-2022<br>Actual | 2022-2023<br>Approved | 2022-2023<br>Actual | 2023-2024<br>Approved | 2024-2025<br>Requested | % Over<br>last year | \$ Over<br>last year |                                                                                                                                            |
|---------------------------------------