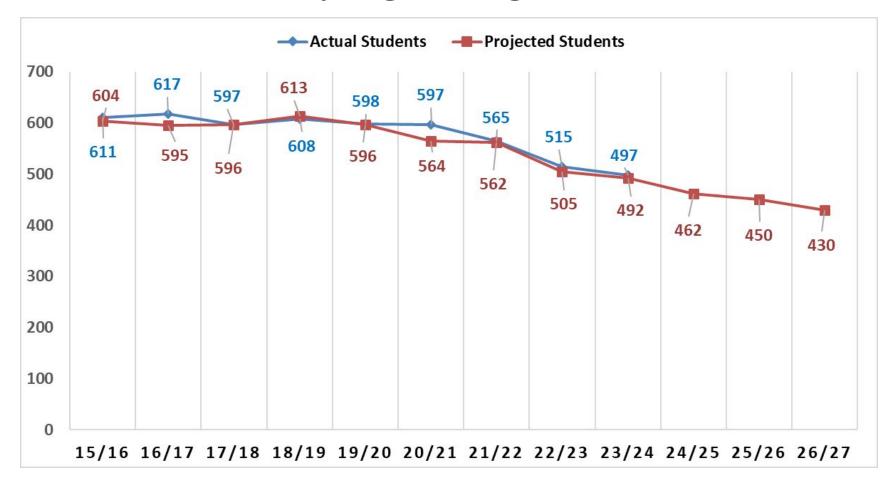

ict's Five Year Strategic Priorities
- Zero-Based Budgeting
- Contractual Obligations
  - Labor Agreements & Health Insurance
  - Service Contracts Transportation
- Ongoing Recovery Needs Post-COVID 19 and Maintaining Grant-Funded Positions
  - Student Academic Intervention
  - Student Social Emotional Health Needs
- Economic Factors
  - Utility Costs
  - Consumable Materials, Supply Costs
- Unknown JWMS Facility Restoration & Reopening Costs

Proposed Region 4 FY 2024-2025 Budget - Workshop #1 (Net)

\$23,246,519 6.42%\$1,401,945

# Proposed Region 4 FY 2024-2025 Budget - Workshop #1 (Gross)

# 2024-2025 Analysis of Requested Budget by Object Total Gross Budget Request: \$23,846,412



# Enrollment Trends - John Winthrop Middle School



# Enrollment Trends - Valley Regional High School



# Enrollment Trends - Region 4 Schools



# Summary of Total Region 4 Educational Expenditures

|                                          | 2023-2024<br>Approved | 2024-2025 Proposed | % Increase<br>(From PY Total) | \$ Increase |
|------------------------------------------|-----------------------|--------------------|-------------------------------|-------------|
| John Winthrop<br>Middle School           | \$6,219,282           | \$6,894,797        | 10.86%                        | \$675,515   |
| Valley Regional<br>High School           | \$13,199,922          | \$13,678,835       | 3.63%                         | \$478,913   |
| Region 4 Portion of Supervision District | \$2,425,370           | \$2,672,887        | 10.21%                        | \$247,517   |
| Total Expenditures<b