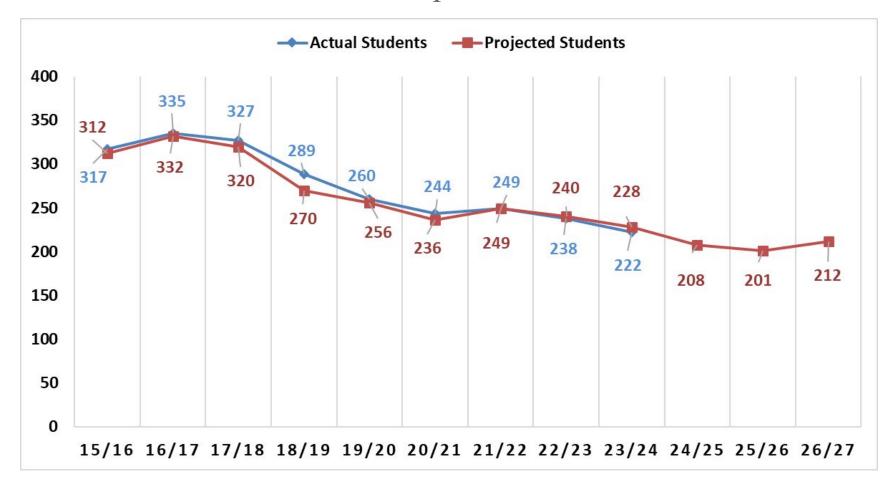

y Considerations FY 2024-2025

- Supporting the District's Five Year Strategic Priorities
- Zero-Based Budgeting
- Contractual Obligations
  - Labor Agreements & Health Insurance
  - Service Contracts Transportation
- Ongoing Recovery Needs Post-COVID 19 and Maintaining Grant-Funded Positions
  - Student Academic Intervention
  - Student Social Emotional Health Needs
- Economic Factors
  - Utility Costs
  - Consumable Materials, Supply Costs
- Unknown JWMS Facility Restoration & Reopening Costs

Proposed Region 4 FY 2024-2025 Budget - Workshop #1 (Net)

\$23,246,519 6.42%\$1,401,945

# Proposed Region 4 FY 2024-2025 Budget - Workshop #1 (Gross)

# 2024-2025 Analysis of Requested Budget by Object Total Gross Budget Request: \$23,846,412



# Enrollment Trends - John Winthrop Middle School



# Enrollment Trends - Valley Regional High School



# Enrollment Trends - Region 4 Schools



# Summary of Total Region 4 Educational Expenditures

|                                          | 2023-2024<br>Approved | 2024-2025 Proposed | % Increase<br>(From PY Total) | \$ Increase |
|------------------------------------------|-----------------------|--------------------|-------------------------------|-------------|
| John Winthrop<br>Middle School           | \$6,219,282           | \$6,894,797        | 10.86%                        | \$675,515   |
| Valley Regional<br>High School           | \$13,199,922          | \$13,678,835       | 3.63%                         | \$478,913   |
| Region 4 Portion of Supervision District | \$2,425,370           | \$2,672,887        | 10.21%